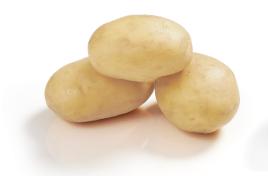

### **TABLE POTATO**

- Excellent presentation with smooth, shiny skin
- Highly productive, with vigorous foliage suited to Mediterranean conditions

MODERATE: 10

- Large, oval, regular tubers

**TUBER SET** 