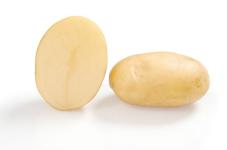

## **QUALITY & USE**

## **PHYSIOLOGY**

| YIELD                    | VERY HIGH   | DORMANCY                         | FAIRLY LONG |
|--------------------------|-------------|----------------------------------|-------------|
| DRY MATTER CONTENT       | LOW         | RESISTANCE TO EXTERNAL DAMAGE    | FAIRLY HIGH |
| COOKING TYPE             | AB          | RESISTANCE TO INTERNAL DAMAGE    | FAIRLY HIGH |
| DISINTEGRATION           | VERY SLIGHT | RESISTANCE TO INTERNAL RUST SPOT | HIGH        |
| AFTER COOKING DARKENING  | NONE        | RESISTANCE TO DESPROUTING        | HIGH        |
| FRYING COLOUR at harvest | MEDIUM      |                                  |             |
| STORAGE ABILITY          | FAIRLY HIGH |                                  |             |