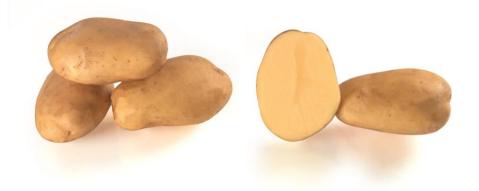

## **INDUSTRIAL VARIETY FOR FRENCH FRIES PROCESSING**

- Mid-early variety. -
- Pale yellow flesh.
- Good length index early in the season.

## **PESTS & DISEASES**

**PHYSIOLOGY** 

| FOLIAGE MATURITY | MEDIUM EARLY | RESISTANCE TO FOLIAGE LATE BLIGHT         | FAIRLY LOW  |
|------------------|--------------|-------------------------------------------|-------------|
| EMERGENCE        | FAIRLY FAST  | RESISTANCE TO TUBER LATE BLIGHT           | FAIRLY HIGH |
| PLANT VIGOUR     | FAIRLY HIGH  | RESISTANCE TO PITTED COMMON SCAB          | MODERATE    |
| SKIN COLOUR      | YELLOW       | RESISTANCE TO PVY <sup>ntn</sup>          | HIGH        |
| FLESH COLOUR     | PALE YELLOW  | RESISTANCE TO PCN G.rostochiensis (Ro1-4) | FULL        |
| TUBER SHAPE      | LONG OVAL    | RESISTANCE TO PCN G.pallida (Pa2-3)       | NULL        |
| SHAPE UNIFORMITY | FAIRLY GOOD  | RESISTANCE TO EARLY BLIGHT                | HIGH        |
| EYE DEPTH        | SHALLOW      |                                           |             |
| TUBER SIZE       | LARGE        |                                           |             |
| TUBER SET        | MODERATE     |                                           |             |