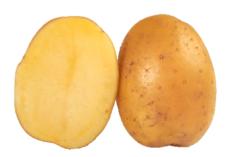

#### **PESTS & DISEASES**

| FOLIAGE MATURITY | MEDIUM EARLY | RESISTANCE TO FOLIAGE LATE BLIGHT         | MODERATE    |
|------------------|--------------|-------------------------------------------|-------------|
| EMERGENCE        | FAIRLY FAST  | RESISTANCE TO TUBER LATE BLIGHT           | MODERATE    |
| PLANT VIGOUR     | FAIRLY HIGH  | RESISTANCE TO PITTED COMMON SCAB          | FAIRLY HIGH |
| SKIN COLOUR      | YELLOW       | RESISTANCE TO NETTED COMMON SCAB          | FAIRLY HIGH |
| FLESH COLOUR     | YELLOW       | RESISTANCE TO PVY                         | HIGH        |
| TUBER SHAPE      | OVAL         | RESISTANCE TO PCN G.rostochiensis (Ro1-4) | FULL        |
| SHAPE UNIFORMITY | GOOD         | RESISTANCE TO PCN G.rostochiensis (Ro2-3) | LOW         |
| EYE DEPTH        | SHALLOW      | RESISTANCE TO PCN G.pallida (Pa2)         | MODERATE    |
| TUBER SIZE       | LARGE        | RESISTANCE TO PCN G.pallida (Pa3)         | LOW         |
| TUBER SET        | FAIRLY HIGH  | RESISTANCE TO WART DISEASE (F1)           | FULL        |
|                  |              |                                           |             |

## **PHYSIOLOGY**

| YIELD                    | HIGH           | DORMANCY                         | MEDIUM      |
|--------------------------|----------------|----------------------------------|-------------|
| DRY MATTER CONTENT       | MEDIUM: 18-20% | RESISTANCE TO EXTERNAL DAMAGE    | FAIRLY HIGH |
| COOKING TYPE             | В              | RESISTANCE TO INTERNAL DAMAGE    | FAIRLY HIGH |
| DISINTEGRATION           | LIGHT          | RESISTANCE TO INTERNAL RUST SPOT | VERY HIGH   |
| AFTER COOKING DARKENING  | NONE           | RESISTANCE TO DESPROUTING        | FAIRLY HIGH |
| FRYING COLOUR at harvest | GOOD           |                                  |             |