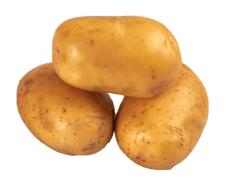

### **TABLE POTATO**

- Medium early maturity.
- Robust variety, good resistance to stressful conditions.
- Oval shape, large tuber size.
- High yield potential.
- Cooking group B.

STORAGE ABILITY

#### **PESTS & DISEASES**

| FOLIAGE MATURITY | MEDIUM EARLY | RESISTANCE TO FOLIAGE LATE BLIGHT         | MODERATE    |
|------------------|--------------|-------------------------------------------|-------------|
| EMERGENCE        | FAIRLY FAST  | RESISTANCE TO TUBER LATE BLIGHT           | MODERATE    |
| PLANT VIGOUR     | FAIRLY HIGH  | RESISTANCE TO PITTED COMMON SCAB          | FAIRLY HIGH |
| SKIN COLOUR      | YELLOW       | RESISTANCE TO NETTED COMMON SCAB          | FAIRLY HIGH |
| FLESH COLOUR     | YELLOW       | RESISTANCE TO PVY                         | HIGH        |
| TUBER SHAPE      | OVAL         | RESISTANCE TO PCN G.rostochiensis (Ro1-4) | FULL        |
| SHAPE UNIFORMITY | GOOD         | RESISTANCE TO PCN G.rostochiensis (Ro2-3) | LOW         |
| EYE DEPTH        | SHALLOW      | RESISTANCE TO PCN G.pallida (Pa2)         | MODERATE    |
| TUBER SIZE       | LARGE        | RESISTANCE TO PCN G.pallida (Pa3)         | LOW         |
| TUBER SET        | FAIRLY HIGH  | RESISTANCE TO WART DISEASE (F1)           | FULL        |
|                  |              |                                           |             |