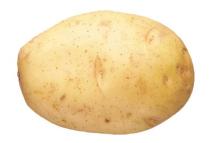

## TABLE VARIETY

- Variety well adapted to countries of Western and Central Africa.
- Very good response to cut.
- High yield giving big tubers with a good skin finish with a deep yellow flesh.
- Very good at storage in traditional conditions.

### **PESTS & DISEASES**

| FOLIAGE MATURITY | LATE        | RESISTANCE TO FOLIAGE LATE BLIGHT         | FAIRLY HIGH |
|------------------|-------------|-------------------------------------------|-------------|
| EMERGENCE        | FAIRLY FAST | RESISTANCE TO TUBER LATE BLIGHT           | FAIRLY LOW  |
| PLANT VIGOUR     | VERY HIGH   | RESISTANCE TO PITTED COMMON SCAB          | MODERATE    |
| SKIN COLOUR      | DEEP YELLOW | RESISTANCE TO NETTED COMMON SCAB          | HIGH        |
| FLESH COLOUR     | YELLOW      | RESISTANCE TO PVY                         | MODERATE    |
| TUBER SHAPE      | OVAL        | RESISTANCE TO PCN G.rostochiensis (Ro1-4) | NULL        |
| SHAPE UNIFORMITY | GOOD        | RESISTANCE TO PCN G.pallida (Pa2-3)       | NULL        |
| EYE DEPTH        | SHALLOW     | RESISTANCE TO WART pathovar 1             | FULL        |
| TUBER SIZE       | LARGE       | RESISTANCE TO FOLIAGE LATE BLIGHT         | FAIRLY HIGH |
| TUBER SET        | VERY HIGH   |                                           |             |