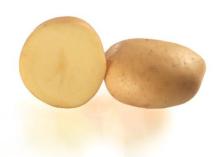

## **QUALITY & USE**

## **PHYSIOLOGY**

| YIELD                    | FAIRLY HIGH     | DORMANCY                         | LONG       |
|--------------------------|-----------------|----------------------------------|------------|
| DRY MATTER CONTENT       | MEDIUM (18-20%) | RESISTANCE TO EXTERNAL DAMAGE    | FAIRLY LOW |
| COOKING TYPE             | В               | RESISTANCE TO INTERNAL DAMAGE    | FAIRLY LOW |
| DISINTEGRATION           | SLIGHT          | RESISTANCE TO INTERNAL RUST SPOT | VERY HIGH  |
| AFTER COOKING DARKENING  | SLIGHT          | RESISTANCE TO DESPROUTING        | MODERATE   |
| FRYING COLOUR at harvest | MEDIUM          |                                  |            |
| STORAGE ABILITY          | HIGH            |                                  |            |